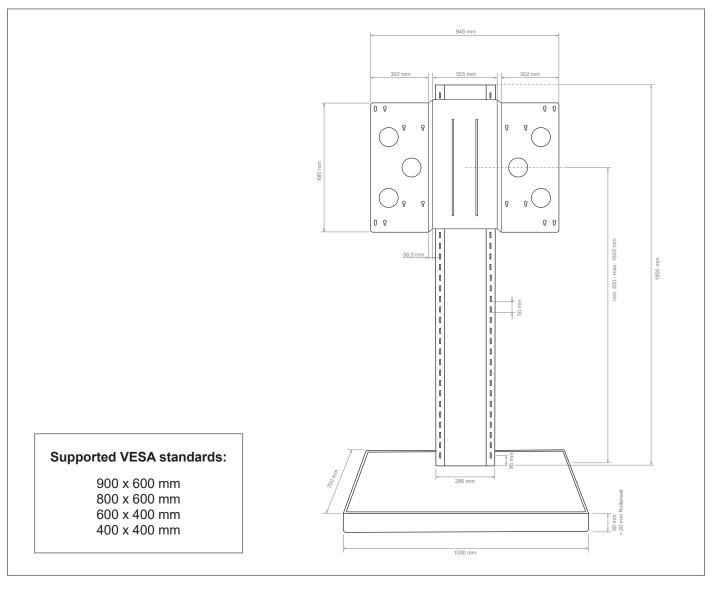

The stable castors are concealed in the base of the Info-Tower and, if necessary, enable the entire stand system to be moved easily.

The column cover on the back is removable and allows easy access to the cabling, which finds enough space inside the column. The VESA universal mount is already included and can be used up to VESA 900 x 600 mm max.. The VESA mount is also optionally lockable.

The TV mount can be securely hung in different heights and also has a hang out protection.

The maximum load of the stand system is 125 kg.

Thanks to a wide range of optional additional items, the system can also be easily adapted to special, individual requirements.

- Height: 450 mm min. 1600 mm max.
- internal cable routing
- · invisibly mounted set of castors
- floor space required: W 1000 x D 700 mm
- removable tower cover
- 125 kg load, max.
- Colour: black